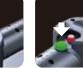

#### **Operation Instructions:**

Position the

flat material

surface you

want to carry

GRABO® to the

Slide the

. switch ON

power

Press green

when ready

button

handle to

carrv with

ease

Œ

Smart digital pressure sensor