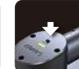

#### **Operation Instructions:**

Position the

flat material

surface you

want to carry

GRABO® to the

Slide the

. switch ON

power

Press green

when ready

button

handle to

carrv with

ease

Œ