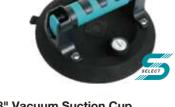

## 8" Vacuum Suction Cup

- ▲ Lifting capacity 110Kg (243lbs)
- ▲ Anti-slip plastic handle
- ▲ Pump action & quick release lever
- ▲ Suitable for both smooth and texture surface

| Art.No | Si    | ze |
|--------|-------|----|
| SCVU8  | 200mm | 8" |