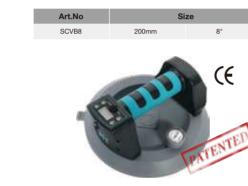

## 8" Vacuum Suction Cup

▲ With Pressure Monitor

- ▲ Lifting capacity 110Kg (243lbs)
- ▲ Anti-slip soft grip handle ▲ Durable structure and light weight
- ▲ Quick release lever & comfort pump action
- ▲ Suitable for both smooth and texture surface
- ▲ Ideal for large porcelain or stone, tiles and glass

| tion cup ior | nanunny large anu | neavy tiles |
|--------------|-------------------|-------------|
| Art.No       | Si                | ize         |
| SCBC8        | 200mm             | 8"          |
|              |                   |             |