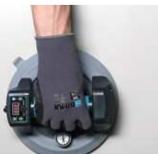

## 8" Battery Vacuum Suction Cup Kit

- ▲ Featured with spare electric battery plunger
- ▲ Manual pump and electric pump action
- ▲ Anti-slip plastic handle

Art.No

SCBS8

▲ Suitable for both smooth and texture surface ▲ Packed in BMC box

Art.No

um Suction Cup Kit

Size

e electric battery plunger

electric pump action

city 110Kg(243lbs)

city 140Kg(309lbs)

Art.No