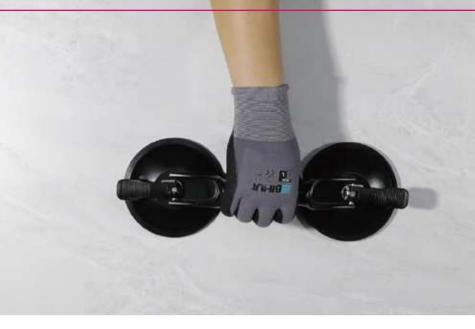

## Mega Suction Cup

- Lifting capacity: 40kg (88lbs)
  Made of aluminium with rubber suction cup
  Jumbo ergonomic comfort handle
- ▲ Ideal of carrying ceramic tiles, marble and glass

| Art.No | Size  |      |
|--------|-------|------|
| SCSB4  | 122mm | 4.8" |

# Mega Double Suction Cup

- Lifting capacity: 85kg (187lbs)
- Made of aluminium with rubber suction cup
- ▲ Jumbo ergonomic handle and comfort fixing buttor
- ▲ Ideal of carrying ceramic tiles, marble and glass

| Art.No | Size  |    |
|--------|-------|----|
| SCDB4  | 125mm | 5" |