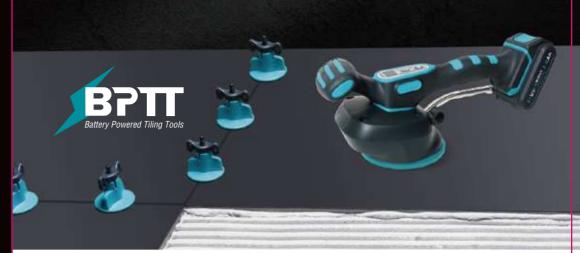

# **BIHUI Battery Powered Tiling Tools** is ready to hit the market.

- ▲ Max. lifting capacity: 170Kg(375lbs)
- ▲ Powered by 21V lithium-ion battery
- ▲ Digital gauge showing pressure
- ▲ Smart sensor monitor maintains optimum suction
- ▲ Double layer pad for smooth surfaces
- ▲ Additional pad specifically for textured items
- ▲ Continuous working 3 hours
- ▲ Full charging 2.5 hours

| Art.No      | Max. Lifting Capacity         |  |
|-------------|-------------------------------|--|
| LFBSL       | 170Kg(375lbs)                 |  |
| LFBSL-RUB   | Pad for smooth surfaces       |  |
| LFBSL-TXP   | Pad for texture surfaces      |  |
| BP21-BAT2.0 | Lithium-ion battery 21V-2.0Ah |  |