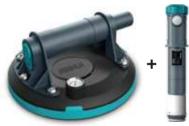

## 8" Battery Vacuum Suction Cup Kit

- ▲ Featured with spare electric battery plunger
- ▲ Manual pump and electric pump action
- ▲ Anti-slip plastic handle

Art.No

SCBS8

▲ Suitable for both smooth and texture surface ▲ Packed in BMC box

#### Use Instruction

Size

|     | <br>- |
|-----|-------|
| 300 | Gr.   |

Automatically replenish air

Press twice to release

107

Suitable for both smooth and texture surface Packed in BMC box

ndle

Art.No

um Suction Cup Kit

Size

e electric battery plunger

electric pump action

city 110Kg(243lbs)

city 140Kg(309lbs)

Art.No