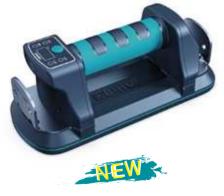

# **BIHUI Battery Powered Tiling Tools** is ready to hit the market.

- ▲ Max. lifting capacity: 170Kg(375lbs)
- ▲ Powered by 21V lithium-ion battery
- ▲ Digital gauge showing pressure
- ▲ Smart sensor monitor maintains optimum suction
- ▲ Double layer pad for smooth surfaces
- ▲ Additional pad specifically for textured items
- ▲ Continuous working 3 hours
- ▲ Full charging 2.5 hours

| Art.No      | Max. Lifting Capacity         |  |
|-------------|-------------------------------|--|
| LFBSL       | 170Kg(375lbs)                 |  |
| LFBSL-RUB   | Pad for smooth surfaces       |  |
| LFBSL-TXP   | Pad for texture surfaces      |  |
| BP21-BAT2.0 | Lithium-ion battery 21V-2.0Ah |  |