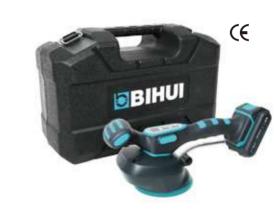

# **BIHUI Battery Powered Tiling Tools** is ready to hit the market.

- ▲ Max. lifting capacity: 170Kg(375lbs)
- ▲ Powered by 21V lithium-ion battery
- ▲ Digital gauge showing pressure
- ▲ Smart sensor monitor maintains optimum suction
- ▲ Double layer pad for smooth surfaces
- ▲ Additional pad specifically for textured items
- ▲ Continuous working 3 hours
- ▲ Full charging 2.5 hours

| Art.No      | Max. Lifting Capacity         |  |
|-------------|-------------------------------|--|
| LFBSL       | 170Kg(375lbs)                 |  |
| LFBSL-RUB   | Pad for smooth surfaces       |  |
| LFBSL-TXP   | Pad for texture surfaces      |  |
| BP21-BAT2.0 | Lithium-ion battery 21V-2.0Ah |  |