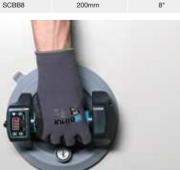

| tion cup ior | nanunny large anu | neavy tiles |
|--------------|-------------------|-------------|
| Art.No       | Si                | ize         |
| SCBC8        | 200mm             | 8"          |
|              |                   |             |