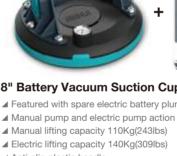

## 8" Battery Vacuum Suction Cup Kit

- ▲ Featured with spare electric battery plunger
- ▲ Manual pump and electric pump action
- ▲ Anti-slip plastic handle

Art.No

SCBS8

▲ Suitable for both smooth and texture surface ▲ Packed in BMC box

Art.No

um Suction Cup Kit

Size

e electric battery plunger

electric pump action

city 110Kg(243lbs)

city 140Kg(309lbs)

Art.No