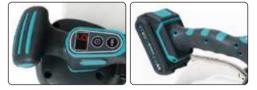

#### **Operation Instructions:**

Position the

flat material

surface you

want to carry

GRABO® to the

Slide the

. switch ON

power

Press green

when ready

button

handle to

carrv with

ease

Œ

Smart digital pressure sensor