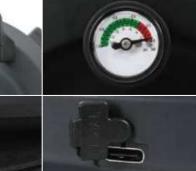

## 8" Vacuum Suction Cup

▲ With Pressure Monitor

- ▲ Lifting capacity 110Kg (243lbs)
- ▲ Anti-slip soft grip handle ▲ Durable structure and light weight
- ▲ Quick release lever & comfort pump action
- ▲ Suitable for both smooth and texture surface
- ▲ Ideal for large porcelain or stone, tiles and glass

#### Use Instruction

Size

|     | <br>- |
|-----|-------|
| 300 | Gr.   |

Automatically replenish air

Press twice to release

107

Suitable for both smooth and texture surface Packed in BMC box

ndle