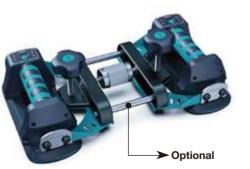

# **BIHUI Battery Powered Tiling Tools** is ready to hit the market.

- ▲ Max. lifting capacity: 170Kg(375lbs)
- ▲ Powered by 21V lithium-ion battery
- ▲ Digital gauge showing pressure
- ▲ Smart sensor monitor maintains optimum suction
- ▲ Double layer pad for smooth surfaces
- ▲ Additional pad specifically for textured items
- ▲ Continuous working 3 hours
- ▲ Full charging 2.5 hours

| Art.No      | Max. Lifting Capacity         |  |
|-------------|-------------------------------|--|
| LFBSL       | 170Kg(375lbs)                 |  |
| LFBSL-RUB   | Pad for smooth surfaces       |  |
| LFBSL-TXP   | Pad for texture surfaces      |  |
| BP21-BAT2.0 | Lithium-ion battery 21V-2.0Ah |  |