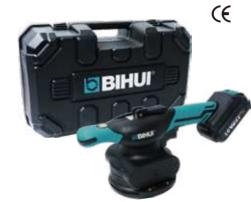

# Smart Vibration Tile Beater

- Powered with BIHUI lithium-ion battery
- ▲ Continuously variable transmission speed
- ▲ Anti-vibration auxiliary handle and TPR grip handle for max.comfort
- ▲ Designed with spirit level bubble and large fixing clamp
- Suction cup with 35kg(77lbs) lifting capacity
  Evenly distribute the adhesive under tiles and big
- slabs during installation

| Art.No      | Description         | Data      |
|-------------|---------------------|-----------|
| LFTBS-Plus  | Include 2 batteries | 21V - 2Ah |
| LFTBS       | Include 1 battery   | 21V - 2Ah |
| BP21-BAT2.0 | Battery             | 21V - 2Ah |