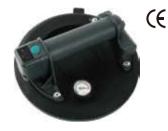

## **Battery Vacuum Suction Cup**

- ▲ Lifting capacity 130Kg (286lbs)
- ▲ Automatical air replenishment mechanism guards safety carrying
- ▲ Feature with double monitoring system, digital display and pressure gauge
- ▲ Dual rubber and extra rubber ring guarantee superior sealing
- ▲ Large Lithium battery 21700, 4000mAh works longer
- ▲ Suitable for both smooth and texture surface

| Art.No | Si    | ze |
|--------|-------|----|
| SCBA8  | 200mm | 8" |