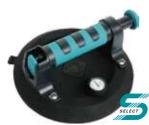

## 8" Vacuum Suction Cup

▲ With Pressure Monitor

- ▲ Lifting capacity 110Kg (243lbs)
- ▲ Anti-slip soft grip handle ▲ Durable structure and light weight
- ▲ Quick release lever & comfort pump action
- ▲ Suitable for both smooth and texture surface
- ▲ Ideal for large porcelain or stone, tiles and glass