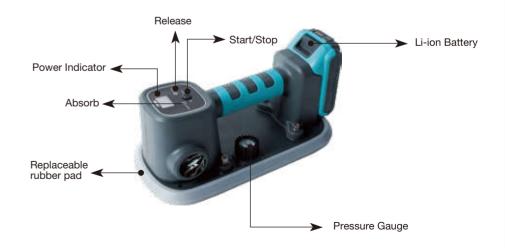

#### **Electric Cordless Vacuum Suction Cup**

Press red

button to

release

▲ Smart digital pressure sensor

- ▲ The portable, electric battery vacuum suction lifter holds securely and firmly on almost any surface
- Extremely high suction power (up to max. 170 kg)
  Perfect for large formats, natural stone, thick terrace slabs, etc.
- Securely hold even on heavily structured, porous and damp surfaces
- $\checkmark$  Continuous working for 1.5hours
- ▲ Charging time for 2 hours

#### Includes:

- 1 x 4in1 charger(USA,AU,EU,UK)
- 2 x Filter felt 1 x User's manual
- 1 x Tool bag
- 1 A TOOLDag

| Art.No | Description                               | Data          |
|--------|-------------------------------------------|---------------|
| LFEVC  | V1 with 2 batteries<br>and 2 sealing ring | 14.8V - 2.6Ah |