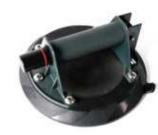

## 8" Vacuum Suction Cup

- ▲ Lifting capacity 110Kg (243lbs)
- ▲ Anti-slip plastic handle
- ▲ Pump action & quick release lever
- ▲ Suitable for both smooth and texture surface

| Art.No | Si    | ze |
|--------|-------|----|
| SCVU8  | 200mm | 8" |

## 6" Vacuum Suction Cup

- Lifting capacity 100Kg (220lbs)Durable multi-level rubber
- Heavy duty steel handle & brass tube
  Pump action & quick release lever
  deal for large porcelain or stone, >s and glass

## Mega Suction Cup

- Lifting capacity: 40kg (88lbs)
  Made of aluminium with rubber suction cup
  Jumbo ergonomic comfort handle
- ▲ Ideal of carrying ceramic tiles, marble and glass

| Art.No | Size  |      |
|--------|-------|------|
| SCSB4  | 122mm | 4.8" |