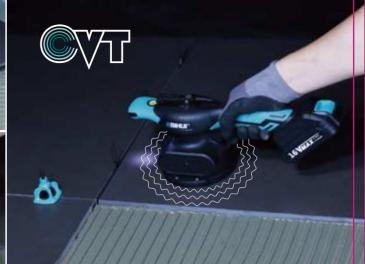

## **CVT Vibration Tile Beater**

- ▲ Continuously variable transmission speed
- ▲ Powered with lithium-ion battery
- ▲ TPR grip handle for maximum comfort
- ▲ Suction cup with 35kg lifting capacity
- ▲ Designed with spirit level bubble and working light
- Evenly distribute the adhesive under tiles and big slabs during installation

| Art.No    | Description         | Data      |
|-----------|---------------------|-----------|
| LFTBU     | Include 2 batteries | 16V - 2Ah |
| LFTBV     | Include 1 battery   | 16V - 2Ah |
| LFTBV-BAT | Battery             | 16V - 2Ah |