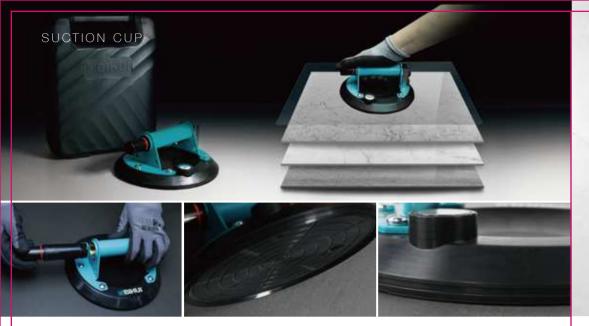

# **BIHUI Battery Powered Tiling Tools** is ready to hit the market.

- ▲ Max. lifting capacity: 170Kg(375lbs)
- ▲ Powered by 21V lithium-ion battery
- ▲ Digital gauge showing pressure
- ▲ Smart sensor monitor maintains optimum suction
- ▲ Double layer pad for smooth surfaces
- ▲ Additional pad specifically for textured items
- ▲ Continuous working 3 hours
- ▲ Full charging 2.5 hours

| Art.No      | Max. Lifting Capacity         |  |
|-------------|-------------------------------|--|
| LFBSL       | 170Kg(375lbs)                 |  |
| LFBSL-RUB   | Pad for smooth surfaces       |  |
| LFBSL-TXP   | Pad for texture surfaces      |  |
| BP21-BAT2.0 | Lithium-ion battery 21V-2.0Ah |  |

#### **Operation Instructions:**

Position the

flat material

surface you

want to carry

GRABO® to the

Slide the

. switch ON

power

Press green

when ready

button

handle to

carrv with

ease

Œ

Smart digital pressure sensor

#### **Electric Cordless Vacuum Suction Cup**

Press red

button to

release

▲ Smart digital pressure sensor

- ▲ The portable, electric battery vacuum suction lifter holds securely and firmly on almost any surface
- Extremely high suction power (up to max. 170 kg)
  Perfect for large formats, natural stone, thick terrace slabs, etc.
- Securely hold even on heavily structured, porous and damp surfaces
- $\checkmark$  Continuous working for 1.5hours
- ▲ Charging time for 2 hours

#### Includes:

- 1 x 4in1 charger(USA,AU,EU,UK)
- 2 x Filter felt 1 x User's manual
- 1 x Tool bag
- 1 A TOOLDag

| Art.No | Description                               | Data          |
|--------|-------------------------------------------|---------------|
| LFEVC  | V1 with 2 batteries<br>and 2 sealing ring | 14.8V - 2.6Ah |