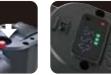

#### LVT Battery Suction Cup

- Perfect for LVT floor laying
- Automatic air replenishment mechanism
  Feature with digital display
- $\checkmark$  Steel plate design for gap adjustment and lifting
- ▲ Dual rubber pad guarantee superior sealing
- $\checkmark$  Suitable for both smooth and texture surface