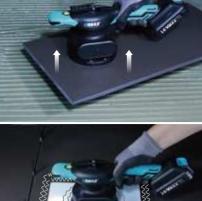

# **BIHUI Battery Powered Tiling Tools** is ready to hit the market.

- ▲ Max. lifting capacity: 170Kg(375lbs)
- ▲ Powered by 21V lithium-ion battery
- ▲ Digital gauge showing pressure
- ▲ Smart sensor monitor maintains optimum suction
- ▲ Double layer pad for smooth surfaces
- ▲ Additional pad specifically for textured items
- ▲ Continuous working 3 hours
- ▲ Full charging 2.5 hours

| Art.No      | Max. Lifting Capacity         |  |
|-------------|-------------------------------|--|
| LFBSL       | 170Kg(375lbs)                 |  |
| LFBSL-RUB   | Pad for smooth surfaces       |  |
| LFBSL-TXP   | Pad for texture surfaces      |  |
| BP21-BAT2.0 | Lithium-ion battery 21V-2.0Ah |  |

#### **Operation Instructions:**

Position the

flat material

surface you

want to carry

GRABO® to the

Slide the

. switch ON

power

Press green

when ready

button

handle to

carrv with

ease

Œ