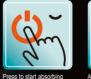

#### **Operation Instructions:**

Position the

flat material

surface you

want to carry

GRABO® to the

Slide the

. switch ON

power

Press green

when ready

button

handle to

carrv with

ease

Œ