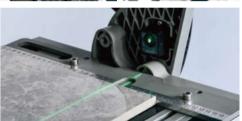

# **Automatic Electric Tile Cutting Machine**

- ▲ For straight and 45° cut, diagonal cut, bullnose edges etc.
- Built with a water pump and laser line
- ▲ Folding legs with built-in wheels for transportion
- ▲ Max. cutting depth: 30mm
- ▲ Suitable for cutting ceramics, stoneware, porcelain and other materials
- ▲ 1.6M, 1.8M, 2.4M, 3.0M available

| Technical Data             |              |                   |
|----------------------------|--------------|-------------------|
| Art.No                     | TCSA1200     | TCSA1200A         |
| Output                     | 3000W        | 3000W             |
| Voltage                    | 230V/50Hz    | 110V/60Hz         |
| Speed                      | 12,000RPM    | 12,000RPM         |
| Cutting blade              | 120x20x1.3mm | 4-3/4"x3/4"x1/16" |
| Max.cutting blade          | 135x20x10mm  | 5-1/4"x3/4"x3/8"  |
| Max cutting depth          | 30mm         | 1-3/16"           |
| Max cutting angle          | 45°          | 45°               |
| Diagonal Cutting Length(cn | n) 850x 850  | 33-1/2"x 33-1/2"  |
| Cutting Length             | 1200mm       | 48"               |
|                            |              |                   |