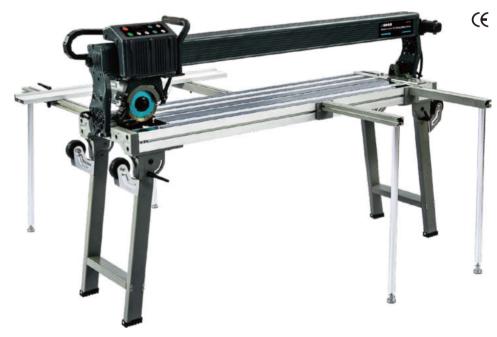

# **Electric Cutting System for 2cm tiles**

■ One-piece aluminum alloy guide rail

■ Die-cast aluminum alloy parts

■ Can cut a variety of ceramic tiles from 4 to 22mm

▲ Adjustable length for different purpose

■ Ergonomic soft handle