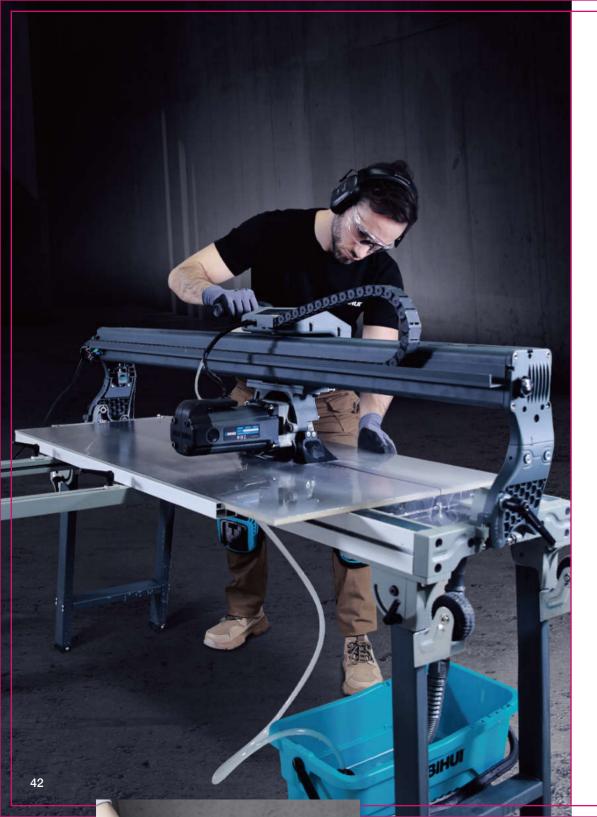

# **Automatic Electric Tile Cutting Machine**

- ▲ For straight and 45° cut, diagonal cut, bullnose edges etc.
- Built with a water pump and laser line
- ▲ Folding legs with built-in wheels for transportion
- ▲ Max. cutting depth: 30mm
- ▲ Suitable for cutting ceramics, stoneware, porcelain and other materials
- ▲ 1.6M, 1.8M, 2.4M, 3.0M available

| Technical Data             |              |                   |
|----------------------------|--------------|-------------------|
| Art.No                     | TCSA1200     | TCSA1200A         |
| Output                     | 3000W        | 3000W             |
| Voltage                    | 230V/50Hz    | 110V/60Hz         |
| Speed                      | 12,000RPM    | 12,000RPM         |
| Cutting blade              | 120x20x1.3mm | 4-3/4"x3/4"x1/16" |
| Max.cutting blade          | 135x20x10mm  | 5-1/4"x3/4"x3/8"  |
| Max cutting depth          | 30mm         | 1-3/16"           |
| Max cutting angle          | 45°          | 45°               |
| Diagonal Cutting Length(cn | n) 850x 850  | 33-1/2"x 33-1/2"  |
| Cutting Length             | 1200mm       | 48"               |
|                            |              |                   |