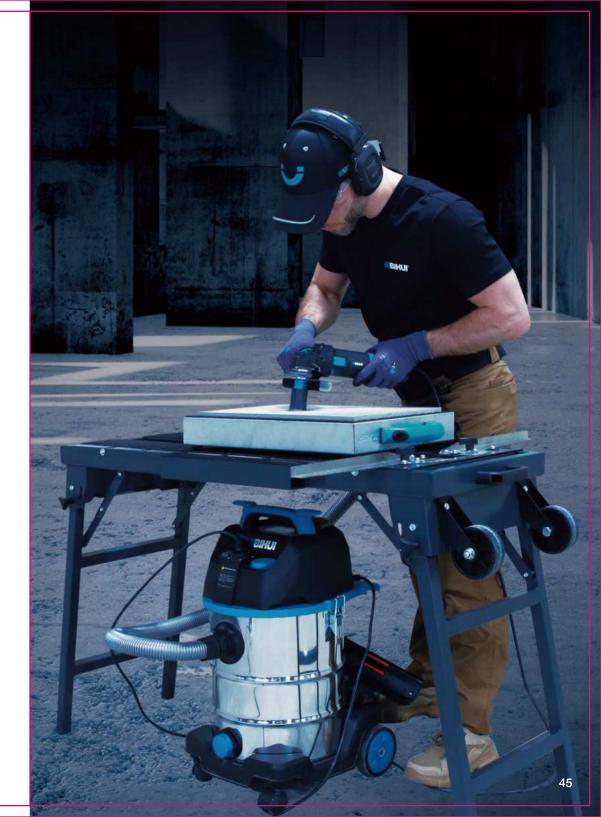

# COMING SOON

# **Electric Cutting System for 2cm tiles**

■ One-piece aluminum alloy guide rail

■ Die-cast aluminum alloy parts

■ Can cut a variety of ceramic tiles from 4 to 22mm

▲ Adjustable length for different purpose

■ Ergonomic soft handle