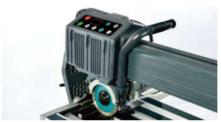

# **Electric Cutting System for 2cm tiles**

■ One-piece aluminum alloy guide rail

■ Die-cast aluminum alloy parts

■ Can cut a variety of ceramic tiles from 4 to 22mm

▲ Adjustable length for different purpose

■ Ergonomic soft handle