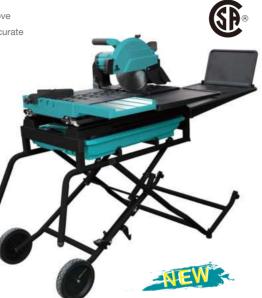

# TILE SAW

#### Tile Saw 10"

▲ Equipped with movable stand, easy to store and move

■ With LED light & laser light, making cutting more accurate

■ Cutting precision: 1/36"

▲ Max cutting depth: 3.75"

▲ Straight cutting: 36"

▲ Diagonal cutiing: 24"

■ Cutting capacity: 3.75"(90°), 1.5" (45°)

■ Blade diameter:10"

■ Bevel Range: 0-45°

■ Cutting material: Tile, Marble

| Technical Data      |             |             |
|---------------------|-------------|-------------|
| Art.No              | TCSTW10     | TCSTW10A    |
| Voltage             | 230V/50Hz   | 110V/60Hz   |
| Power               | 1800W-15A   | 1800W-15A   |
| Speed               | 4500RPM     | 4500RPM     |
| Blade diameter      | 250mm(10")  | 250mm(10")  |
| Max.cutting thickne | 85mm(3.75") | 85mm(3.75") |
| Cutting angle range | 0-45°       | 0-45°       |
| Table size          | 36"x24"     | 36"x24"     |